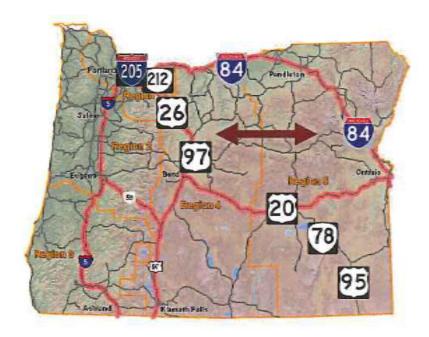

## Coordinate work affecting critical route pairs to maintain unrestricted freight routes

East-West Corridor

Interstate 84 paired with: 20 20 26 27 20 78 95 OR212, US26, US20, OR78, US95 between Portland and Ontario

#### **Critical Route Pairs**

OTIA III State Bridge Delivery Program Management & Design

Corridor-Level
Traffic Management Plan (TMP)

I-84 Corridor
I-5 (Portland, OR) to
Idaho State Line