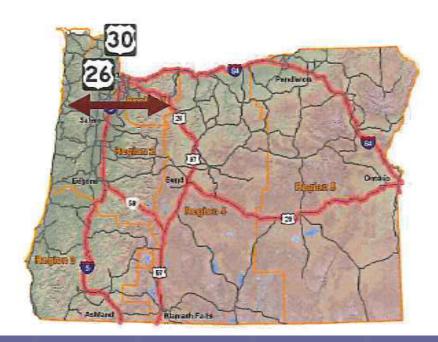

## ODOT Regions

## ODOT Region 1

#### **Critical Route Pairs**

Coordinate work affecting critical route pairs to maintain unrestricted freight routes

OR212, US26, US97 between Washington and California

## Coordinate work affecting critical route pairs to maintain unrestricted freight routes

East-West Corridor

Interstate 84 paired with: 20 20 26 27 20 78 95 OR212, US26, US20, OR78, US95 between Portland and Ontario

## Coordinate work affecting critical route pairs to maintain unrestricted freight routes

East-West

US30 paired with: 26

US26 between Portland and the Coast