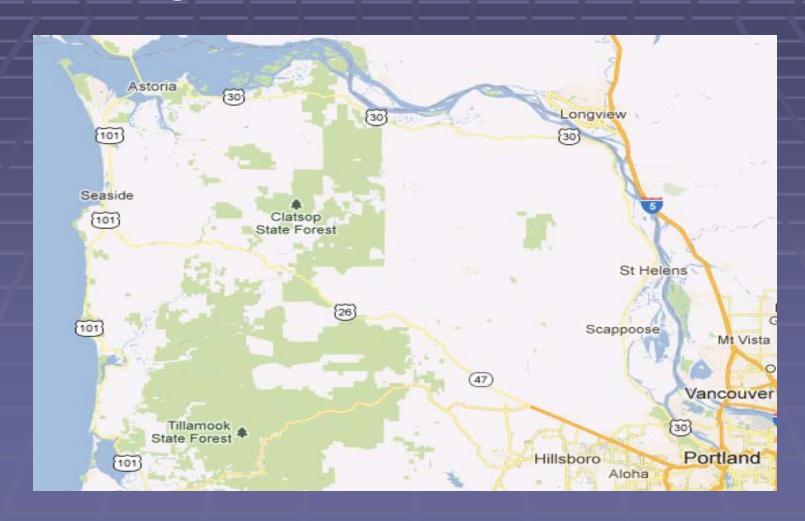

## Coordinate work affecting critical route pairs to maintain unrestricted freight routes

East-West

US30 paired with: 26

US26 between Portland and the Coast