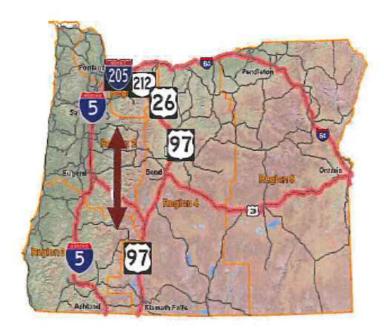

#### **Critical Route Pairs**

Coordinate work affecting critical route pairs to maintain unrestricted freight routes

OR212, US26, US97 between Washington and California

## Coordinate work affecting critical route pairs to maintain unrestricted freight routes

East-West Corridor

Interstate 84 paired with: 20 20 26 27 20 78 95 OR212, US26, US20, OR78, US95 between Portland and Ontario