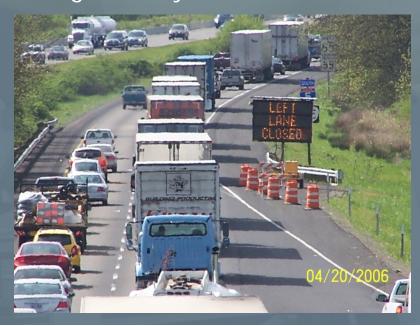

# Safety and Mobility During Construction

### Minimize delays

- Keep Freight and Traffic Moving Legislative Goal #3 out of 5 for the Program
- Determine safe times for lane closures
  - Times when travel speeds are not significantly reduced
- Little to no problems
- Special cases
  - More data for better decisions