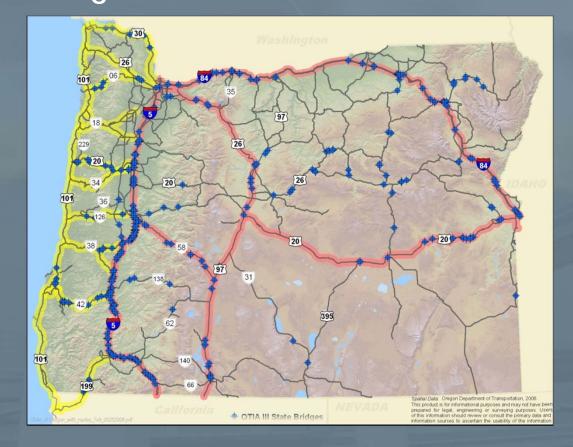

- Presence Detection, PCMS
- Ramp Metering
  - Automated Signals, Detection Systems
- Data Collection and Reporting (I added this)
  - Speed and Volume Detection, Aggregation and Reporting Tools

#### What is new?

#### Applications

- Performance Measures
- Dynamic Work Zones?

#### Technologies

Video comparison

#### Approaches

- Texas Consistent Methodology for Deployment of Queue Detection and Reporting
- Utah Reduce Work Zone Queues and Delays for Paving
- OBDP



# OTIA III Statewide Bridge Program – "Keep Traffic Moving During Construction"



# OTIA III Statewide Bridge Program – "Keep Traffic Moving During Construction"



# OTIA III Statewide Bridge Program – "Keep Traffic Moving During Construction"



# "Impossible Job": 365 Bridges in 8 years





OTIA III Bridge Locations



# Safety and Mobility During Construction

### Minimize delays



- Keep Freight and Traffic Moving Legislative Goal #3 out of 5 for the Program
- Determine safe times for lane closures
  - Times when travel speeds are not significantly reduced
- Little to no problems
- Special cases
  - More data for better decisions



#### **Smart Work Zone Elements**





- Monitor Queues
- Traffic Volumes (side-fire radar, lane sensors)
  - Count Vehicles
- Motorist Information
  - PCMS, Web, Smartphone
- Alert Agency / Contractors
- Observe (Video)



# **Smart Work Zone Processes for Congestion Management**



#### Plan





- Need to establish lane closures in planning/design process of project
- ODOT data-robust process Work Zone Traffic Analysis

|                          |               |