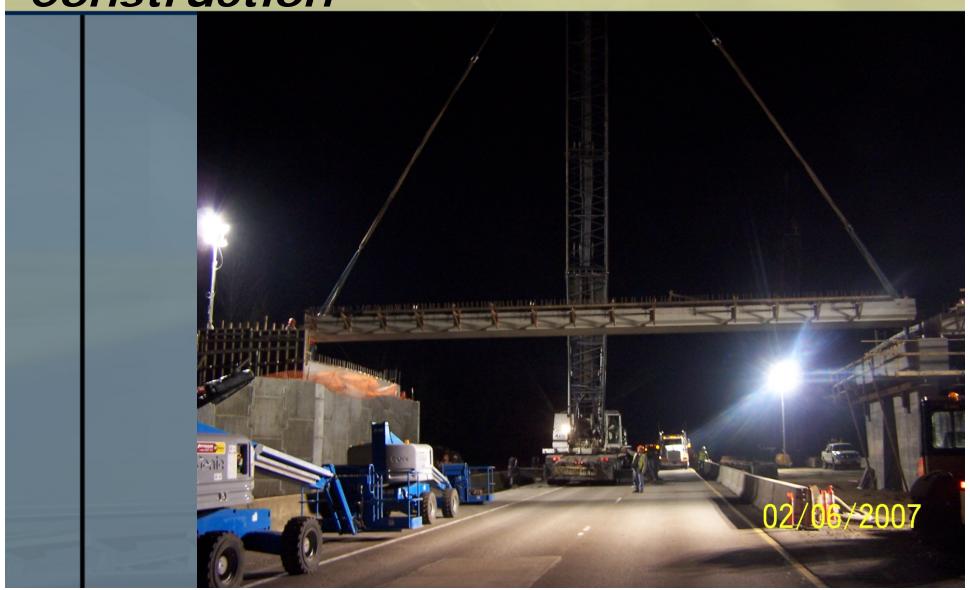

ed Detection combined with PCMS or Arrow Boards
- Conflict Warning Systems
  - Presence Detection, PCMS
- Ramp Metering
  - Automated Signals, Detection Systems
- Data Collection and Reporting (I added this)
  - Speed and Volume Detection, Aggregation and Reporting Tools

#### What is new?

#### Applications

- Performance Measures
- Dynamic Work Zones?

#### Technologies

Video comparison

#### Approaches

- Texas Consistent Methodology for Deployment of Queue Detection and Reporting
- Utah Reduce Work Zone Queues and Delays for Paving
- OBDP



# OTIA III Statewide Bridge Program – "Keep Traffic Moving During Construction"



# OTIA III Statewide Bridge Program – "Keep Traffic Moving During Construction"



# OTIA III Statewide Bridge Program – "Keep Traffic Moving During Construction"



# "Impossible Job": 365 Bridges in 8 years





OTIA III Bridge Locations



# Safety and Mobility During Construction

### Minimize delays



- Keep Freight and Traffic Moving Legislative Goal #3 out of 5 for the Program
- Determine safe times for lane closures
  - Times when travel speeds are not significantly reduced
- Little to no problems
- Special cases
  - More data for better decisions



#### **Smart Work Zone Elements**





- Monitor Queues
- Traffic Volumes (side-fire radar, lane sensors)
  - Count Vehicles
- Motorist Information
  - PCMS, Web, Smartphone
- Alert Agency / Contractors
- Observe (Video)



# **Smart Work Zone Processes for Congestion Management**



#### Plan





- Need to establish lane closures in planning/design process of project
- ODOT data-robust process