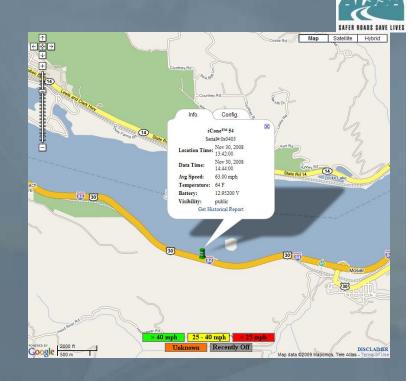

#### **Smart Work Zone Elements**

- Monitor Queues
- Traffic Volumes (side-fire radar, lane sensors)
  - Count Vehicles
- Motorist Information
  - PCMS, Web, Smartphone
- Alert Agency / Contractors
- Observe (Video)