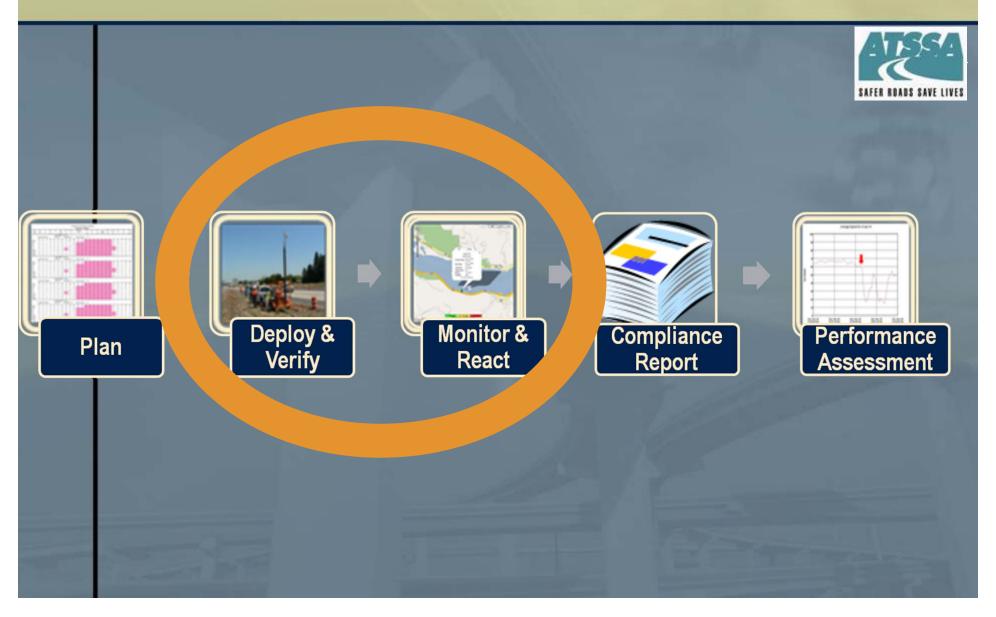

# **Smart Work Zone Processes for Congestion Management**

#### Plan

- Need to establish lane closures in planning/design process of project
- ODOT data-robust process Work Zone Traffic Analysis

|                          |               |             |             |              |              |             |                 |              |               |               | Southbo                   | ound - W    | leekday          | 1              | 2.5          |                      |                       |               |               |               |              |                |                |            |
|--------------------------|---------------|-------------|-------------|--------------|--------------|-------------|-----------------|--------------|---------------|---------------|---------------------------|-------------|------------------|----------------|--------------|----------------------|-----------------------|---------------|---------------|---------------|--------------|----------------|----------------|------------|
| Year of<br>Analysis      | Closure       | . 14        | ny #        | Mapoint      | Region       |             | othicsy<br>Type | Terrain Type | Speed 5       | indt          | # Eviding L<br>(Per Deed) |             | % Trucks         | POE            | Factor       | PCE Livel            | Linear<br>Growth Russ | Analysis      | TOA           | Ready ATR     | ATRINOPE     | ATR            |                | Date Issue |
| 2006                     | Lone          | 0           | 01          | 123.00       | 3            | Fre         | binvity .       | Level        | 65            |               | 3                         |             | 16.52%           | 2              | 50           | 1,500                | 0.03%                 | 46.2          | 62            | 10-005        | 001          | 129            | 75             | 4/24/200   |
|                          |               |             |             |              |              |             |                 | 1001_015L    |               |               |                           |             |                  |                |              |                      |                       |               |               |               |              |                |                |            |
|                          | Average I     | PCEs for    |             |              | Count        | Hwy: 00     |                 | Count Milepo | pint; 123.    |               |                           | unt Volume: | 39,530           |                |              |                      |                       |               |               |               |              |                |                |            |
|                          | 12a-14<br>200 | 38.28       | 2a.3a       | 26.68<br>129 | 4a.0s        | Dede<br>479 | 5a,7a           | Zada<br>1124 | Be/89<br>1002 | 39:33e<br>573 | 50e.55a                   | 15k-12k     | Sile-for<br>1509 | Section 1      | 2019         | 2112                 | 51-St                 | Seda<br>1804  | 5e,7a         | 26/80<br>1210 | Stedan       | Se.33k-        | 55e.53a<br>556 | 139.52     |
| January<br>Petersery     | 230           | 178         | 134         | 168          | 334          | 507         | 1902            | 1190         | 1062          | 924           | 1436                      | 1962        | 1679             | 1732           | 2137         | 2266                 | 2304                  | 1004          | 1685          | 1290          | 1036         | 717            | 500            | 367        |
| March                    | 289           | 190         | 144         | 180          | 329          | 244         | 1074            | 1276         | 1171          | 990           | 1539                      | 1509        | 1735             | HHST           | 2291         | 2401<br>2405<br>2506 | 2402                  | 1000          | 1904          | 1373          | 1109         | 766            | 630            | 415        |
| April                    | 289           | 190         | 146         | 180          | .326         | 544         | 1074            | 1276         | 1171          | 990           | 1539                      | 1569        | 1735             | 1657           | 2291         | 2465                 | 2402<br>2364          | 1009          | 1806          | 1373          | 1109         | 798            | 830            | 415        |
| Hay                      | 299           | 196<br>218  | 148         | 196.         | 326          | 558         | 1100            | 1313         | 1306          | 1019          | 1985                      | 1914        | 1766<br>1965     | 2103           | 2387         | 2536                 | 2964                  | 2104          | 1958<br>2945  | 1413          | 1141         | 791<br>870     | 640<br>713     | 427<br>470 |
| Aune<br>July             | 140           | 218         | 170         | 214          | 300          | 244         | 1210            | 1442         | 1326          | 1121          | 1972                      | 1976        | 2005             | 2100           | 2594         | 2761                 | 2821                  | 2040          | 2138          | 1606          | 1256         | 810            | 713            | 470        |
| hamed                    | 247           | 228         | 173         | 217          | 301          | 653         | 1289            | 1830         | 1406          | 1100          | 1847                      | 1963        | 2003             | 2226           | 2250         | 2969                 | 2861                  | 1281          | 2100          | 1949          | 1392         | 923            | 796            | 400        |
| Depterder                | 290           | 294         | 194         | 190          | 340          | 560         | 1140            | 1306         | 1254          | 1000          | 7647                      | 1676        | HET              | HIST.          | 2452         | 2830                 | 2007                  | 3000          | 1903          | 1470          | 9187         | 823            | 674            | 444        |
| October                  | 290           | 191         | 146         | 180          | 327          | 546         | 1002            | 1281         | 1176          | 995           | 1545                      | 1575        | 1740             | 1005           | 2300         | 3472                 | 2500                  | 1907          | 1614          | 1379          | 91114        | 791            | 610            | 417        |
| November<br>December     | 264           | 193         | 143         | 180          | 331          | 540         | 1002<br>1007    | 1265         | 1101          | 1007          | 1504                      | 1559        | 1705             | 1005           | 2309         | 2906                 | 2676                  | 1001          | 1106          | 1366          | 1127         | 791            | 640            | 413        |
| -                        | 201           | 1,56        | .42         | 1.78         |              |             |                 | 1001_018L    | 1100          | - Sile        | 1000                      |             | 1777             | 1000           |              | 780                  | - 100                 |               | - 100         | 1,910         | 1,66         | 100            | -00            | - 613      |
|                          | Average i     | tore and    | Your day    |              |              | Harris 00   |                 | Count Milepi |               | 02            | Marine Co.                | unt Volume: | 39.530           |                |              |                      |                       |               |               |               |              |                |                |            |
|                          | 12a-is        | lala.       | la-la       | 2a-br        | 30-52        | tade        | ta-la           | Za-Ba        | della         | In-12s        | Site-Fits                 | 15s-12s     |                  | tech           | 76-76        | 20.00                | 4.5                   | Suite         | Sin, Te       | Zada          | da-ba        | 20-100         | tin-tia        | 130-0      |
| January .                | 266           | 168         | 127         | 150          | 267          | 479         | 940             | 1124         | 1992          | 613           | 1300                      | 1362        | 13a-1a<br>1100   | 1636           | 2019         | 3172                 | 30-78<br>2106         | Social<br>MEN | 59-74<br>1581 | 1210          | 6/77         | 477            | 105            | 366        |
| Pelkinsery               | 270           | 178         | 134         | 168          | 304          | 507         | 1002            | 1190         | 1093          | 934           | 1436                      | 1402        | 1610             | 1752           | 2137         | 2299                 | 2304                  | 1772          | vies          | 1281          | 1035         | 757            | 500            | 387        |
| Barch                    | 289           | 190         | 166         | 185          | 326          | 544         | 1074            | 1276         | 1171          | 990<br>990    | 1539                      | 1509        | 1735             | 1657           | 2291<br>2291 | 2465<br>2465         | 2402                  | 1000          | 1606          | 1373          | 1109         | 766            | 630            | 415        |
| Mar                      | 296           | 196         | 140         | 180          | 236          | 100         | 1105            | 1216         | 1206          | 1213          | 1980                      | 1014        | 1786             | 1981           | 2387         | 2539                 | 27004                 | 1004          | 1858          | 1413          | 1141         | 791            | 640            | 427        |
| lune                     | 336           | 216         | 163         | 304          | 309          | 816         | 1210            | 1445         | 1226          | 1121          | 1740                      | 1776        | 1905             | 2103           | 2594         | 2761                 | 2621                  | 2101          | 2041          | 1966          | 1256         | 670            | 710            | 479        |
| indy                     | 543           | 228         | 179         | 214          | 366          | 944         | 1371            | 1011         | 1387          | 1173          | 1800                      | 1907        | 2005             | 2108           | 2/12         | 2019                 | 2960                  | 2249          | 2138          | 1636          | 1313         | 810            | 746            | 492        |
| August<br>September      | 247           | 226         | 173         | 217          | 361          | 953<br>562  | 1100            | 1902         | 1406          | 1100          | 384T.<br>1647             | 1679        | 2083<br>1887     | 222W           | 2750         | 2019                 | 2841                  | 2011          | 2108          | 1670          | 1982         | 823<br>823     | 758<br>674     | 444        |
| Definition<br>Definition | 290           | 191         | 166         | 181          | 327          | 546         | 1178            | 1201         | 1176          | 996           | 1545                      | 1575        | 170              | 1905           | 2300         | 2675                 | 2902                  | 1907          | 1914          | 1379          | 1114         | 172            | 630            | 417        |
| Bironther                | 254           | 192         | 145         | 185          | 331          | 553         | 1092            | 1297         | 1191          | 1007          | 1504                      | 1554        | 1784             | 1000           | 2329         | 2506                 | 2533                  | 1001          | 1896          | 1390          | 1127         | fee            | 640            | 422        |
| December                 | 287           | 186         | 143         | 179          | 324          | 540         | 1967            | 1268         | 1164          | 984           | 1629                      | 1999        | 6725             | 1845           | 2257         | 2448                 | 2478                  | SAME          | X796          | 1368          | 1102         | 794            | 100            | 413        |
|                          |               |             |             |              |              |             |                 | 1001_01SL    |               |               |                           |             |                  |                |              |                      |                       |               |               |               |              |                |                |            |
|                          | Average I     |             |             |              |              | Hwy: 00     |                 | Count Milep  |               |               |                           | unt Volume: | 39,530           |                |              |                      |                       |               |               |               |              |                |                |            |
| Zenesary -               | 52a.5a<br>266 | 2m2z<br>168 | 2m3n<br>127 | 26-da<br>159 | 20.54<br>207 | Sada<br>479 | Sa.7a           | Jada<br>1124 | Ba-99<br>1892 | 39-10s<br>873 | 10a-11a                   | 1362        | 12a.fo           | 1606           | 2019         | 30-50<br>2172        | 6x5s<br>2166          | 50:50<br>1674 | 1981          | 2m/m<br>1210  | 80-50<br>877 | Smiller<br>ATT | 556.11p        | 15a.C      |
| Petersery                | 270           | 170         | 134         | 168          | 304          | 507         | 1002            | 1190         | 1003          | 924           | 1436                      | 1403        | 1610             | 1732           | 2137         | 2298                 | 2324                  | 1772          | 1685          | 1281          | 1035         | THT            | 500            | 367        |
| Harch                    | 269           | 190         | 144         | 160          | 336          | 544         | 1074            | 1276         | 1171          | 990           | 1339                      | 1969        | 1735             | 1857           | 2291         | 2465                 | 2402                  | 1009          | 1806          | 1373          | 1109         | 768.           | 100            | 415        |
| April                    | 289<br>298    | 190         | 148         | 180          | 326<br>335   | 544         | 1100            | 1276         | 1171          | 1010          | 1500                      | 1900        | 1795             | 1057           | 2281         | 2465<br>2536         | 260                   | 1000          | 1806          | 1373          | 9100         | 790<br>791     | 690            | 415<br>427 |
| itore                    | 236           | 216         | 165         | 254          | 300          | 816         | 1216            | 1445         | 1326          | 1121          | 1142                      | 1776        | 1965             | 7100           | 2984         | 2791                 | 2821                  | 2101          | 7545          | 1915          | 1296         | 870            | 713            | 427        |
| Afte                     | 243           | 228         | 170         | 214          | 266          | 044         | 1271            | 1911         | 1387          | 1173          | 1822                      | 1887        | 2000             | 2100           | 2712         | 2918                 | 2990                  | 2249          | 2136          | 1406          | 1313         | 810            | 746            | 400        |
| Augint                   | 247           | 229         | 173         | 217          | 201          | 653         | 1200            | 1932         | 1406          | 1100          | 1947                      | 1802        | 2003             | 2229           | 2790         | 2909                 | 2001                  | 2280          | 2108          | 1548          | 1332         | 903            | 756            | 409        |
| September<br>October     | 210<br>250    | 294         | 154         | 190          | 327          | 540         | 1149            | 1386         | 1154          | 1060          | 1647.                     | 1679        | 1763             | 1967           | 2452 2300    | 3636<br>2475         | 2002                  | 2010          | 1903          | 1470          | 1167         | 823<br>172     | 674            | 417        |
| October<br>November      | 294           | 191         | 146         | 183          | 337          | 553         | 1012            | 1297         | 1191          | 1007          | 1964                      | 1594        | 1765             | 1665           | 2329         | 2000                 | 2523                  | 1931          | 1836          | 1376          | 1127         | 781            | 540            | 422        |
| December                 | 287           | 189         | 143         | 179          | 334          | 540         | 1067            | 1268         | 1104          | 984           | 152N                      | 1556        | 105              | 1845           | 2277         | 2445                 | 34W                   | 1006          | 1795          | 1365          | 1100         | 794            | 406            | 413        |
|                          |               |             | 1 - / 1     |              | Count        | Name/N      | umber: 1        | 1001_015L    |               |               |                           |             |                  |                |              |                      |                       |               |               |               |              |                |                |            |
|                          | Average I     | PCEs for    | Thursday    |              |              |             |                 |              |               |               | 24hour Co                 | unt Volume: | 39,530           |                |              |                      |                       |               |               |               |              |                |                |            |
|                          | 12a,5a        | 31,21       | 21,21       | Dayle:       | deda         | Sude.       | tada.           | Zada         | tels          | India         | 10a,11a                   | 336,52e     | Shile            | 10-Jin<br>1606 | 2019         | 26.60<br>2172        | An.Se<br>2100         | Sede :        | Seda<br>1581  | Zede          | Rede         | SedSe          | 100,010        | 330,57     |
| Televary                 | 290<br>270    | 100         | 134         | 166          | 367          | 479<br>507  | 946             | 1194         | 1002          | 924           | 1300                      | 1362        | 1520             | 1732           | 2117         | 2172<br>2299         | 2100                  | 1874<br>1772  | 1581          | 1210          | 1025         | 677<br>717     | 506            | 360        |
| Netrusary<br>March       | 200           | 190         | 194         | 160          | 329          | 544         | 1074            | 1190         | 1171          | 994           | 1436                      | 1963        | 1735             | 1857           | 2137         | 2299<br>2465         | 2304                  | 1000          | 1806          | 1373          | 1109         | 798            | 100            | 415        |
| lipid .                  | 200           | 190         | 144         | 180          | 326          | 544         | 1074            | 1276         | 1171          | 990           | 1339                      | 1969        | 1736             | 1007           | 2291         | 3400                 | 2402                  | 1000          | 1806          | 1273          | 9109         | 768            | 630            | 419        |
| Hay                      | 296           | 190         | 146         | 190          | 339          | 750         | 1105            | 1313         | 1206          | 1019          | 1909                      | 1014        | 1700             | 3801           | 2397         | 2530                 | 2364                  | 1004          | 1806          | 1412          | 1141         | 791            | 640            | 427        |
| Aire                     | 108<br>242    | 218         | 199         | 254<br>214   | 366          | 010         | 1216            | 1445         | 1308          | 1121          | 1900                      | 1776        | 1900             | 2106           | 2594         | 2791                 | 2801                  | 21111<br>2240 | 2136          | 1656          | 1258         | 870<br>810     | 713            | 470<br>400 |
| July<br>August           | 347           | 129         | 179         | 217          | 390          | 683         | 1271            | 1577         | 1307          | 1100          | 1947                      | 1887        | 2000             | 2108           | 2712         | 2918                 | 2990                  | 2260          | 2130<br>2168  | 1649          | 1513         | 910            | 796            | 400        |
| legismise:               | 210           | 294         | 194         | 100          | 340          | 582         | 1149            | 1306         | 1254          | 1060          | 1647                      | 1676        | 1857             | YOUT           | 2452         | 2636                 | 2007                  | 2033          | 1933          | 1470          | 1167         | A23            | 674            | 444        |
|                          |               |             |             |              |              |             |                 |              |               |               |                           |             |                  |                |              |                      |                       |               |               |               |              |                |                |            |
| October<br>Severator     | 290           | 191         | 144         | 188          | 327          | 946         | 1076<br>1011    | 1281         | 1176          | 505<br>1007   | 1545                      | 1575        | 1743             | 1665           | 2300         | 3475<br>2508         | 2502                  | 1907          | 1814          | 1379          | 9114         | 772            | 833            | 417        |