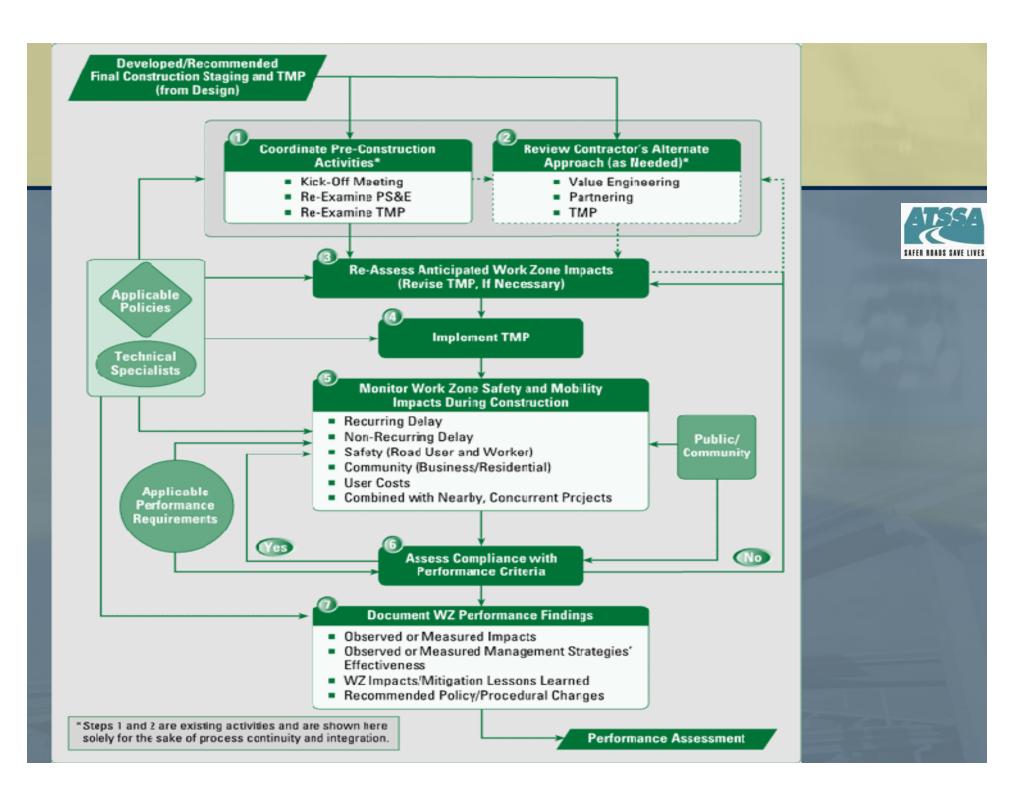

ruction"



# OTIA III Statewide Bridge Program – "Keep Traffic Moving During Construction"



# OTIA III Statewide Bridge Program – "Keep Traffic Moving During Construction"



# "Impossible Job": 365 Bridges in 8 years





OTIA III Bridge Locations



# Safety and Mobility During Construction

### Minimize delays



- Keep Freight and Traffic Moving Legislative Goal #3 out of 5 for the Program
- Determine safe times for lane closures
  - Times when travel speeds are not significantly reduced
- Little to no problems
- Special cases
  - More data for better decisions



#### **Smart Work Zone Elements**





- Monitor Queues
- Traffic Volumes (side-fire radar, lane sensors)
  - Count Vehicles
- Motorist Information
  - PCMS, Web, Smartphone
- Alert Agency / Contractors
- Observe (Video)



# **Smart Work Zone Processes for Congestion Management**



#### Plan





- Need to establish lane closures in planning/design process of project
- ODOT data-robust process Work Zone Traffic Analysis

|                          |               |             |             |              |              |             |                 |              |               |               | Southbo                   | ound - W    | leekday          | 1              | 2.5          |                      |                       |               |               |               |              |                |                |            |
|--------------------------|---------------|-------------|-------------|--------------|--------------|-------------|-----------------|--------------|--------------