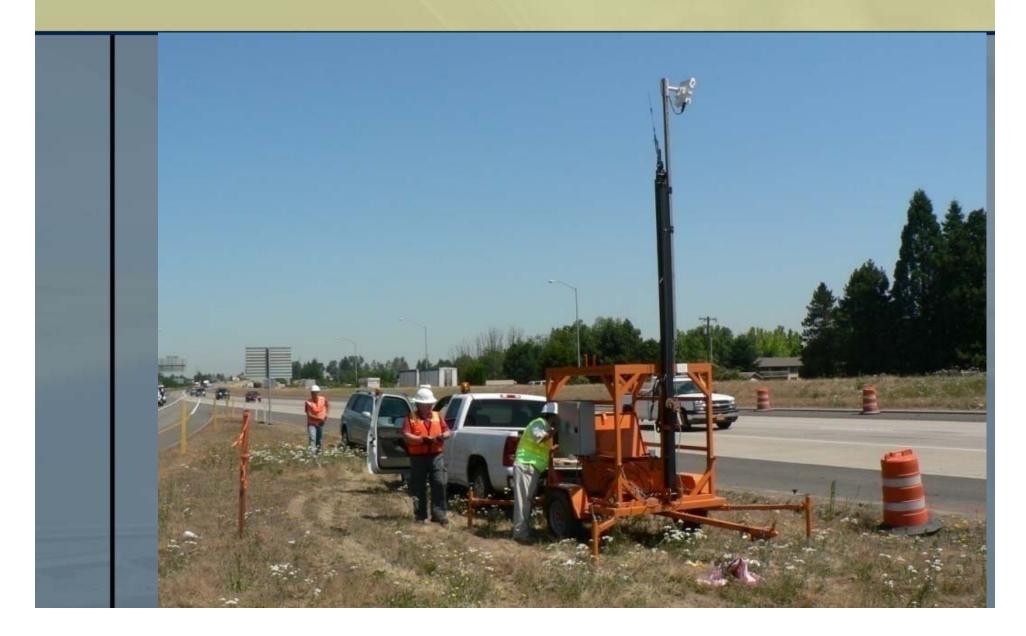

#### **Smart Work Zone Elements**

- Monitor Queues
- Traffic Volumes (side-fire radar, lane sensors)
  - Count Vehicles
- Motorist Information
  - PCMS, Web, Smartphone
- Alert Agency / Contractors
- Observe (Video)