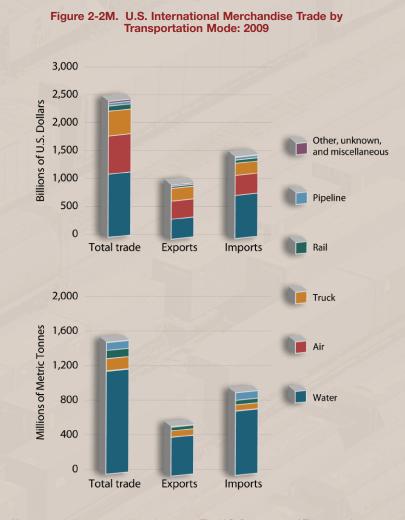

|
|--------------------------------------------|---------|---------|---------|-------------|---------|
| Number registered (thousands)              | 1,417   | 1,709   | 2,097   | 2,221       | 2,216   |
| Vehicle kilometers traveled (millions)     | 110,521 | 151,820 | 217,284 | (R) 233,418 | 230,941 |
| Fuel consumed (million liters)             | 49,345  | 61,064  | 97,145  | (R) 108,043 | 101,493 |
| Average kilometers traveled per vehicle    | 78,004  | 88,841  | 103,635 | (R) 105,096 | 104,222 |
| Average kilometers traveled per liter      | 2.2     | 2.5     | 2.2     | 2.2         | 2.3     |
| Average fuel consumed per vehicle (liters) | 34,827  | 35,733  | 46,334  | (R) 48,646  | 45,803  |

Key: R = revised.

**Notes:** 1 kilometer = 0.6214 miles; 1 liter = 0.2642 gallons.







**Notes:** 1 metric tonne = 1.1023 short tons. The U.S. Department of Transportation (USDOT), Research and Innovative Technology Administration, Bureau of Transportation Statistics estimated 2009 weight data for truck, rail, and pipeline modes using value-to-weight ratios derived from imported commodities. Totals for the most recent year differ slightly from the USDOT, Federal Highway Administration, Office of Freight Management and Operations, Freight Analysis Framework (FAF) due to variations in coverage and FAF conversion of values to constant dollars. Numbers may not add to totals due to rounding.

FIGURE 2-2M. U.S. INTERNATIONAL MERCHANDISE TRADE BY TRANSPORTATION MODE: 2009 Sources: Total, water and air data: U.S. Department of Commerce, U.S. Census Bureau, Foreign Trade Division,